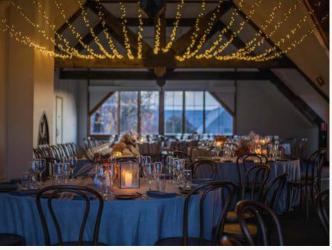

## Great Room

With views of Macedon Ranges rolling hills and sunsets, the Great Room at Cleveland Estate features exposed beams and breathtaking scenery. This versatile space, with its farm-like charm, adds character to every moment.