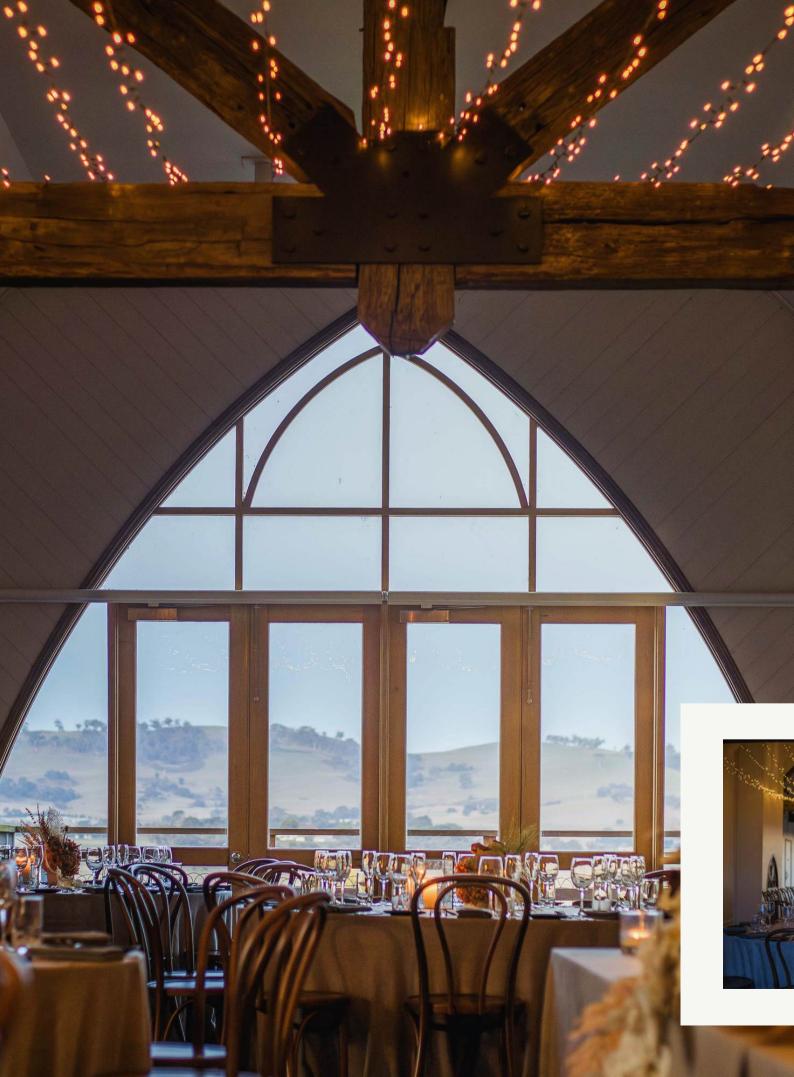

## Great Room

With views of Macedon Ranges rolling hills and sunsets, the Great Room at Cleveland Estate features exposed beams and breathtaking scenery. This versatile space, with its farm-like charm, adds character to every moment.