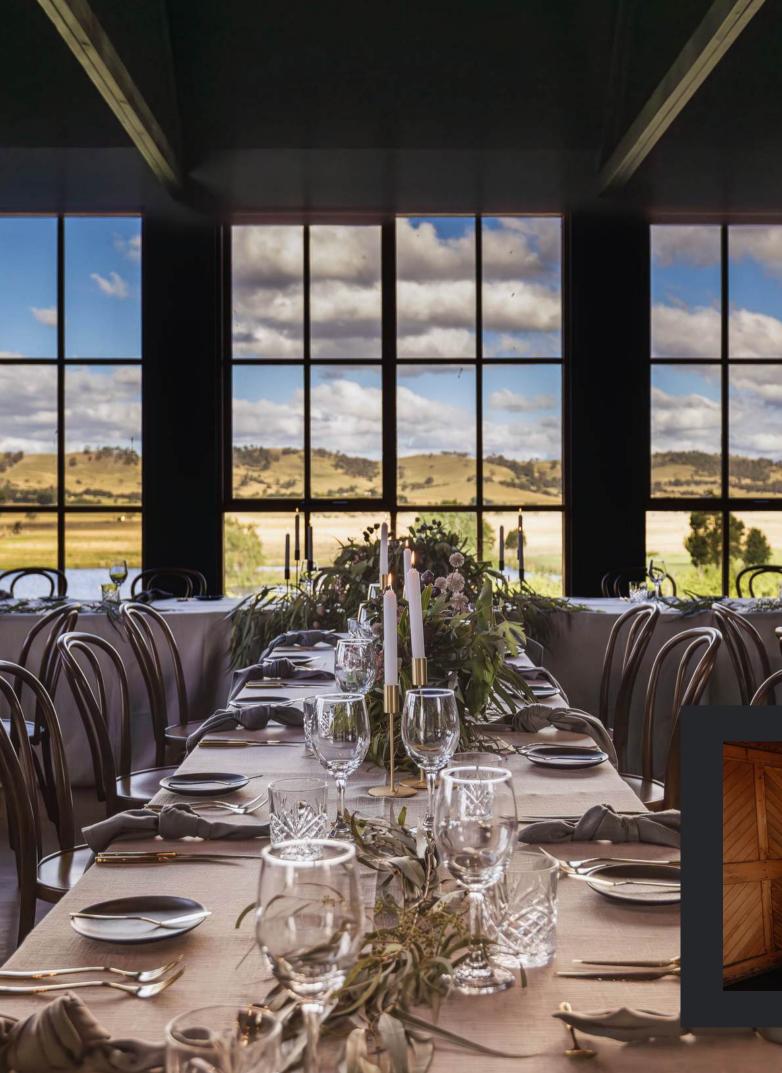

## Great Room

With views of Macedon Ranges rolling hills and sunsets, the Great Room at Cleveland Estate features exposed beams and breathtaking scenery. This versatile space, with its farm-like charm, adds character to every moment.