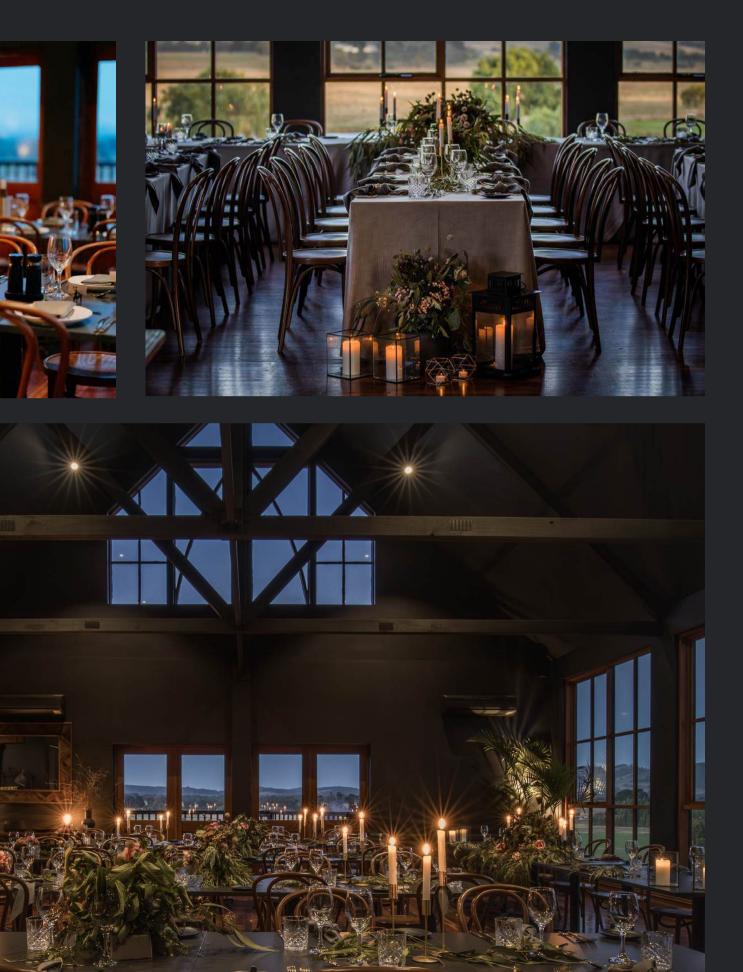

## Great Room

With views of Macedon Ranges rolling hills and sunsets, the Great Room at Cleveland Estate features exposed beams and breathtaking scenery. This versatile space, with its farm-like charm, adds character to every moment.