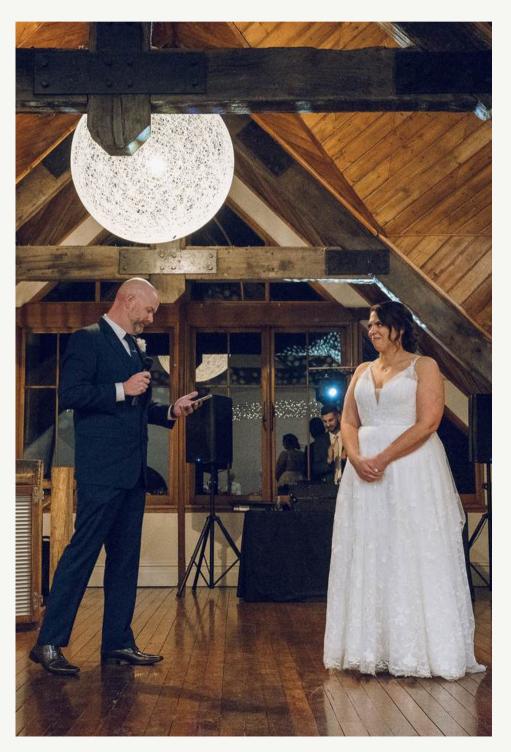

## Great Room

With views of Macedon Ranges rolling hills and sunsets, the Great Room at Cleveland Estate features exposed beams and breathtaking scenery. This versatile space, with its farm-like charm, adds character to every moment.