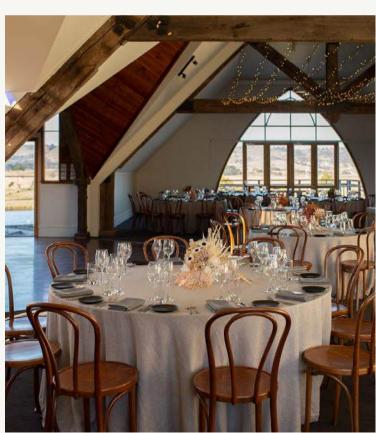

## Great Room

With views of Macedon Ranges rolling hills and sunsets, the Great Room at Cleveland Estate features exposed beams and breathtaking scenery. This versatile space, with its farm-like charm, adds character to every moment.

## Carriage House

The Carriage House, inspired by the Macedon Ranges with its reclaimed wood and textured finishes creates a rich, sunlit sanctuary and an enchanting atmosphere for all who enter.

| Sunday – Thursday Wedding Reception |       | Friday Wedding Reception                        |       | ption |       |
|-------------------------------------|-------|-------------------------------------------------|-------|-------|-------|
| 2024                                | 2025  | 2026                                            | 2024  | 2025  | 2026  |
| \$195                               | \$205 | \$215                                           | \$210 | \$220 | \$230 |
| Saturday Wedding Reception          |       | Winter Wedding Reception<br>Excluding Saturdays |       |       |       |
| 2024                                | 2025  | 2026                                            | 2024  | 2025  | 2026  |
| Estate Exclusivity Only             |       | \$180                                           | \$185 | \$190 |       |