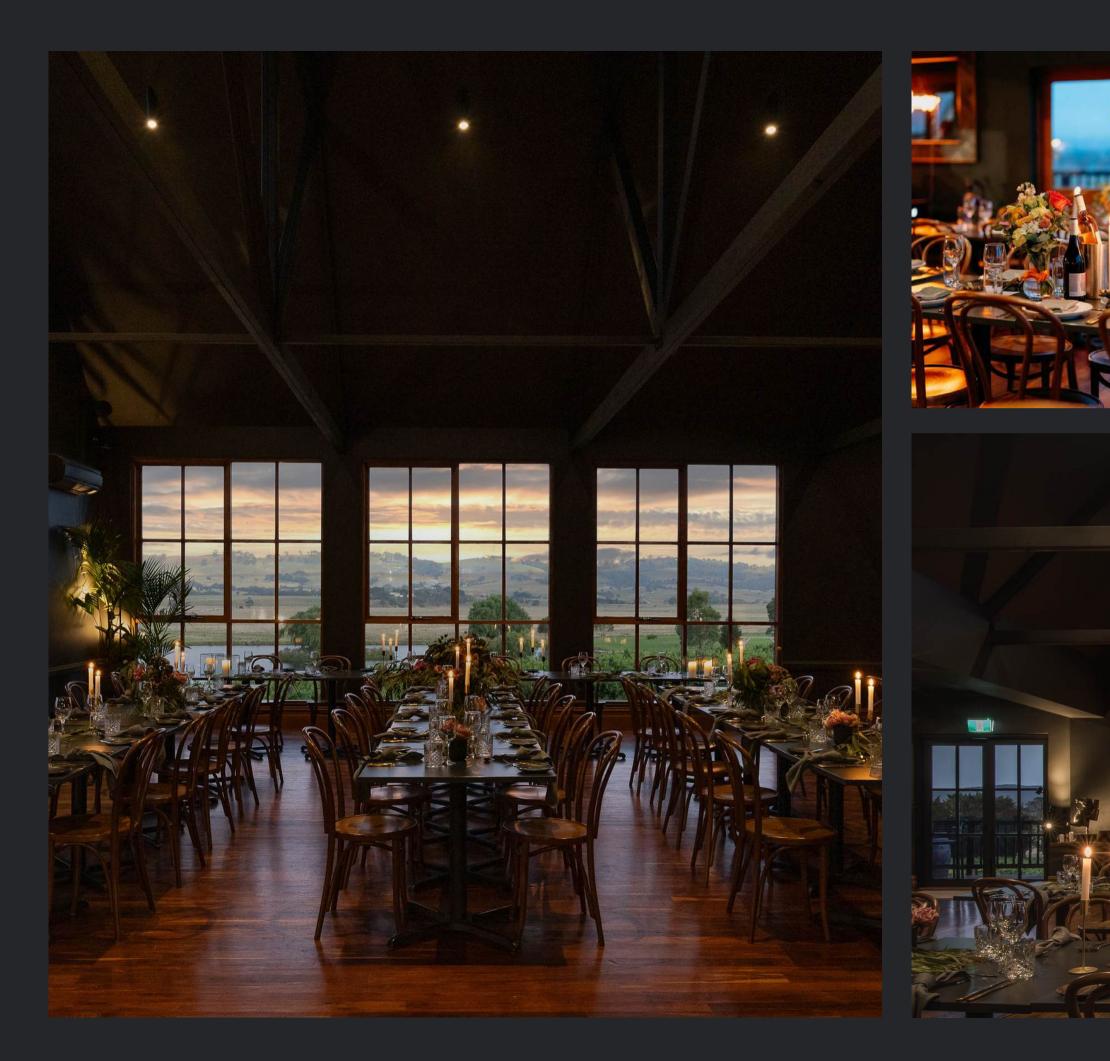

## Great Room

With views of Macedon Ranges rolling hills and sunsets, the Great Room at Cleveland Estate features exposed beams and breathtaking scenery. This versatile space, with its farm-like charm, adds character to every moment.