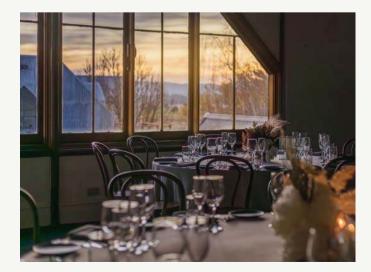

## Great Room

With views of Macedon Ranges rolling hills and sunsets, the Great Room at Cleveland Estate features exposed beams and breathtaking scenery. This versatile space, with its farm-like charm, adds character to every moment.