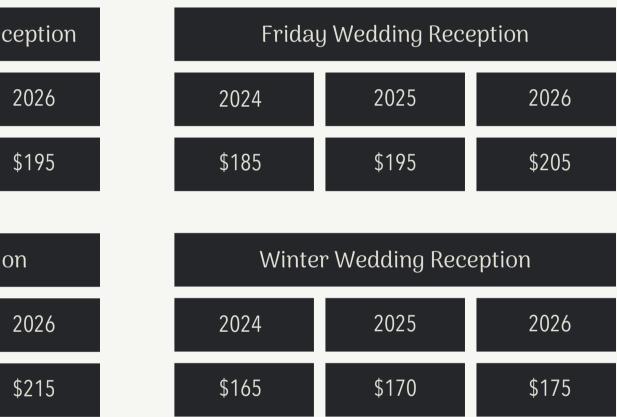

## Carriage House

The Carriage House, inspired by the Macedon Ranges with its reclaimed wood and textured finishes creates a rich, sunlit sanctuary and an enchanting atmosphere for all who enter.

| Sunday – Thursday Wedding Reception |       | Friday Wedding Reception                        |       | ption |       |
|-------------------------------------|-------|-------------------------------------------------|-------|-------|-------|
| 2024                                | 2025  | 2026                                            | 2024  | 2025  | 2026  |
| \$195                               | \$205 | \$215                                           | \$210 | \$220 | \$230 |
| Saturday Wedding Reception          |       | Winter Wedding Reception<br>Excluding Saturdays |       |       |       |
| 2024                                | 2025  | 2026                                            | 2024  | 2025  | 2026  |
| Estate Exclusivity Only             |       | \$180                                           | \$185 | \$190 |       |

| Sunday – Thursday Wedding Reception |       | Friday Wedding Reception                        |       | eption |       |
|-------------------------------------|-------|-------------------------------------------------|-------|--------|-------|
| 2024                                | 2025  | 2026                                            | 2024  | 2025   | 2026  |
| \$195                               | \$205 | \$215                                           | \$210 | \$220  | \$230 |
| Saturday Wedding Reception          |       | Winter Wedding Reception<br>Excluding Saturdays |       |        |       |
| 2024                                | 2025  | 2026                                            | 2024  | 2025   | 2026  |
| Estate Exclusivity Only             |       | \$180                                           | \$185 | \$190  |       |