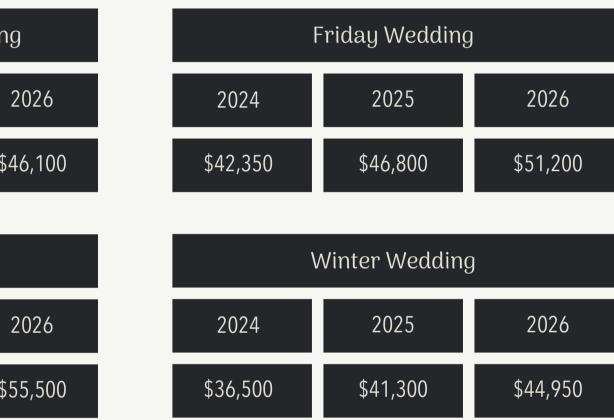

# Estate Exclusivity

Estate Exclusivity Package based on 80 adult guests, additional guests are charged at price per additional person. Consecutive day exclusivity is available - please speak with our Wedding team.

| Sunday - Thursday Weddin |          |    |  |  |
|--------------------------|----------|----|--|--|
| 2024                     | 2025     |    |  |  |
| \$41,750                 | \$43,600 | \$ |  |  |

| Saturday Wedding |          |     |  |  |  |
|------------------|----------|-----|--|--|--|
| 2024             | 2025     |     |  |  |  |
| \$48,300         | \$51,400 | \$5 |  |  |  |