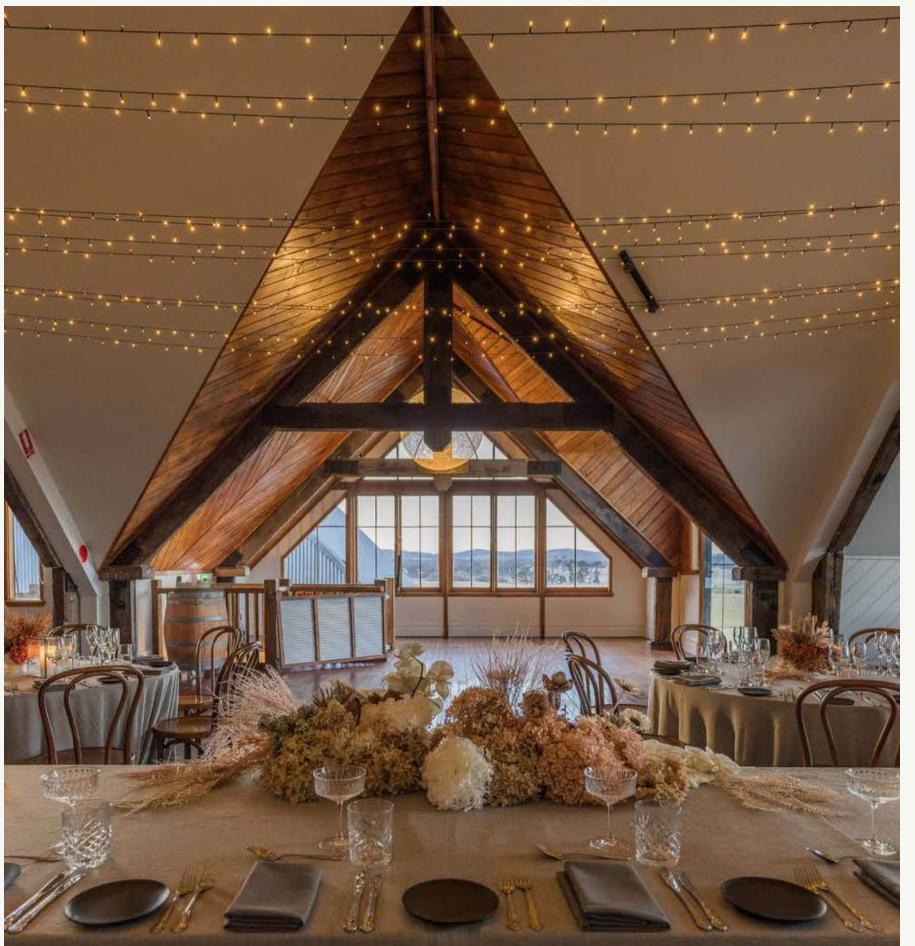

## Great Room

With views of Macedon Ranges rolling hills and sunsets, the Great Room at Cleveland Estate features exposed beams and breathtaking scenery. This versatile space, with its farm-like charm, adds character to every moment.